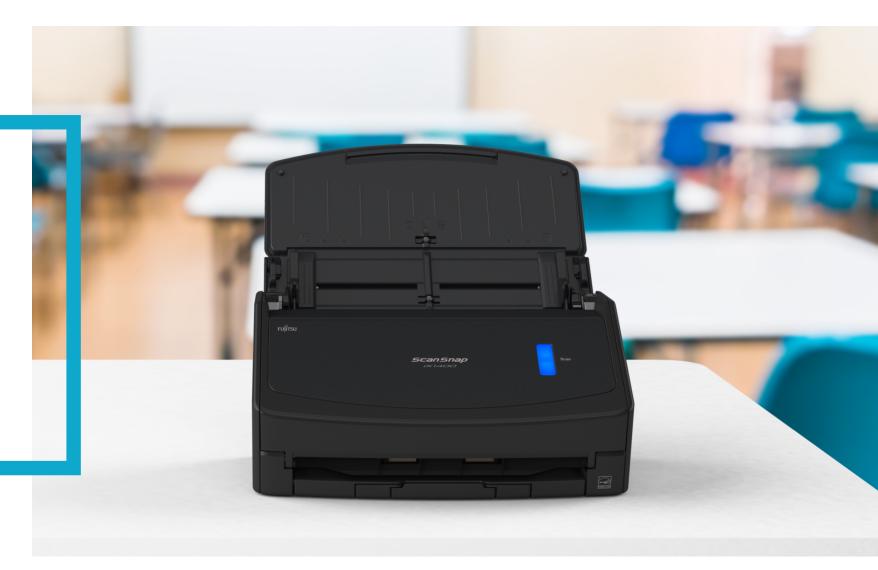

#### ScanSnap iX1400

- Simple one-button touch to scan
- Easy organization using Quick Menu
- Reliable operation with USB connection
- Quickly scan all types of documents including receipts and business cards