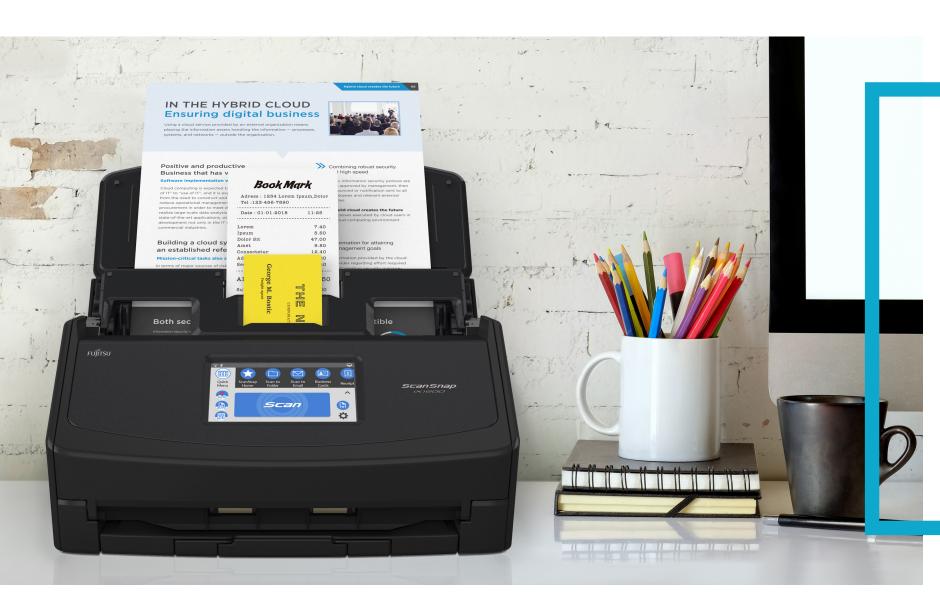

#### ScanSnap iX1600

- Flexible connection options with Wi-Fi or USB
- Customizable and intuitive touch screen
- Scan to popular cloud applications
- Perfect for team sharing share with up to 5 users
- Quickly organize documents with ScanSnap Home software

PART # (BLACK MODEL): PA03770-B635 PART # (WHITE MODEL): PA03770-B615

LIST \$: \$495.00

PART #: PA03820-B235

LIST \$: \$395.00