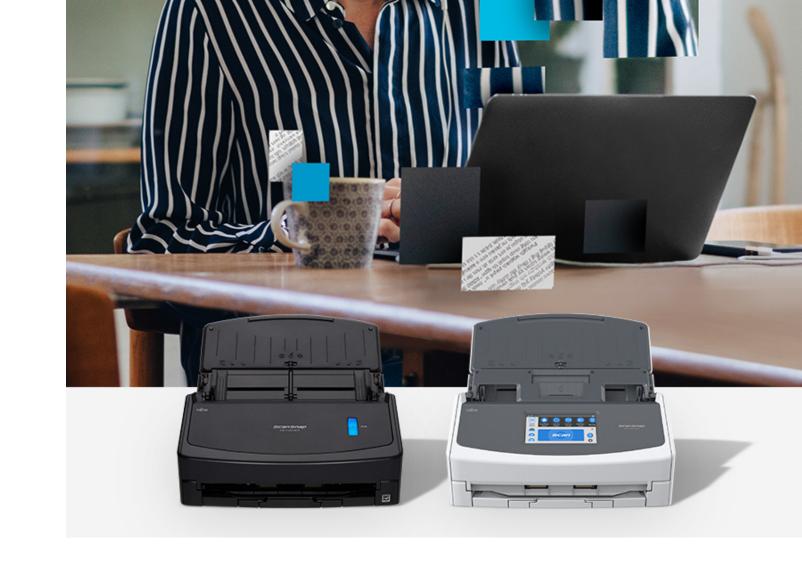

## ScanSnap i X 1 4 0 0 & i X 1 6 0 0

#### ScanSnap iX1600

- Flexible connection options with Wi-Fi or USB
- Customizable and intuitive touch screen
- Scan to popular cloud applications
- Perfect for team sharing share with up to 5 users
- Quickly organize documents with ScanSnap Home software

PART # (BLACK MODEL): PA03770-B635 PART # (WHITE MODEL): PA03770-B615

LIST \$: \$495.00

PART #: PA03820-B235

LIST \$: \$395.00

#### ScanSnap iX1400

- Simple one-button touch to scan
- Easy organization using Quick Menu
- Reliable operation with USB connection
- Quickly scan all types of documents including receipts and business cards