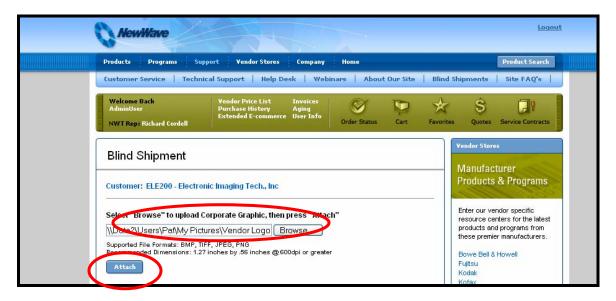

To upload your company logo, login to <a href="www.newwavetech.com">www.newwavetech.com</a> and select <a href="support">Support</a> on the top blue navigation bar. Next, click on <a href="support">Blind</a> Shipments on the sub-navigation menu.

On the next screen, look for the link in the **Sign Up Today** paragraph: **Blind Shipment Program Registration Page.** Click on this link.

You now have the opportunity to attach your company logo. Please note that the image formats we can accept are:

JPG PNG

For best resolution, we recommend your logo fit within these dimensions:

3.38 inches by 1.4 inches @ 600dpi or greater

Click on the gray **Browse** button to search your company network for your logo file.

Select the file by highlighting the file name and then click on the *Open* button.

The file name and location of your logo now appears in the logo field.

To complete the upload of your logo, click the blue *Attach* button.