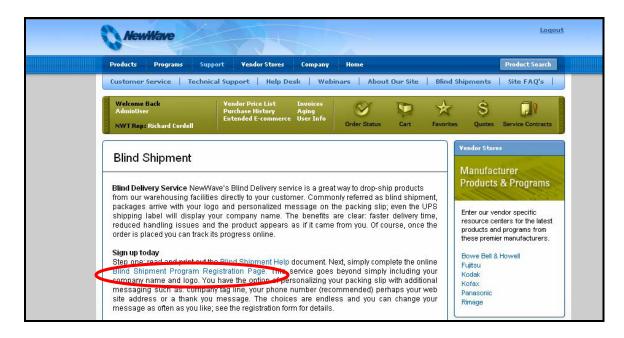

On the next screen, look for the link in the **Sign Up Today** paragraph: **Blind Shipment Program Registration Page.** Click on this link.

You now have the opportunity to attach your company logo. Please note that the image formats we can accept are: