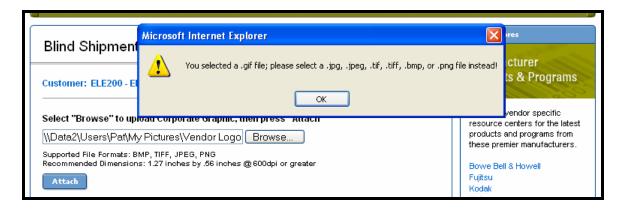

If you receive an error message, it may be that your file type is not one that we can accept. Make sure the logo you are uploading is a valid file type, and try again.

When you click the blue Attach button, your company logo will appear in the preview window.