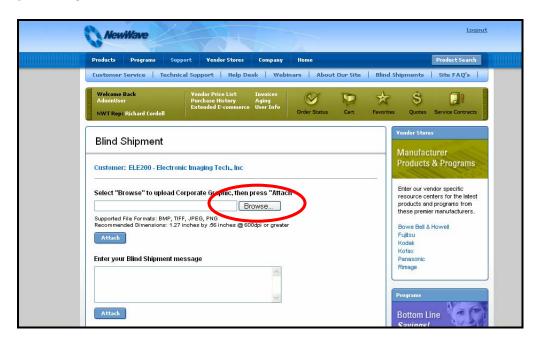

On the next screen, look for the link in the **Sign Up Today** paragraph: **Blind Shipment Program Registration Page.** Click on this link.

You now have the opportunity to attach your company logo. Please note that the image formats we can accept are:

JPG PNG

For best resolution, we recommend your logo fit within these dimensions:

3.38 inches by 1.4 inches @ 600dpi or greater

Click on the gray **Browse** button to search your company network for your logo file.

Select the file by highlighting the file name and then click on the *Open* button.

The file name and location of your logo now appears in the logo field.

To complete the upload of your logo, click the blue *Attach* button.