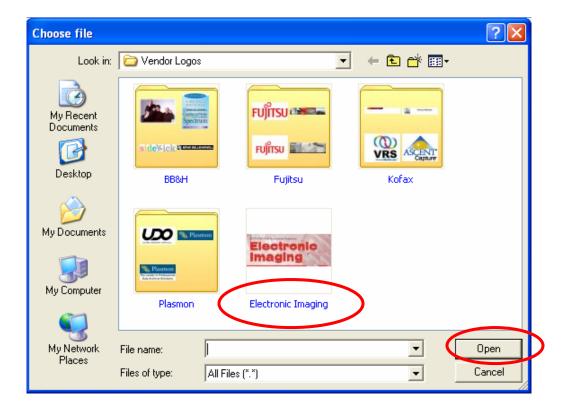

Select the file by highlighting the file name and then click on the *Open* button.

The file name and location of your logo now appears in the logo field.

To complete the upload of your logo, click the blue *Attach* button.