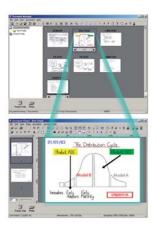

## **Panasonic Document Management System**

Panasonic Panaboard UB-5310, UB-5315, UB-5815 and UB-7325 models come standard with Document Manager and Document Viewer utility software. Meeting content that appears on the Panaboard screen can become your meeting minutes with notes through the Document Viewer feature. Using Document Manager, you can quickly and easily file and distribute the meeting minutes by converting the file into any one of these common electronic file formats, BMP, TIFF, JPG, PNG and PDF. The scanned image is monochrome.