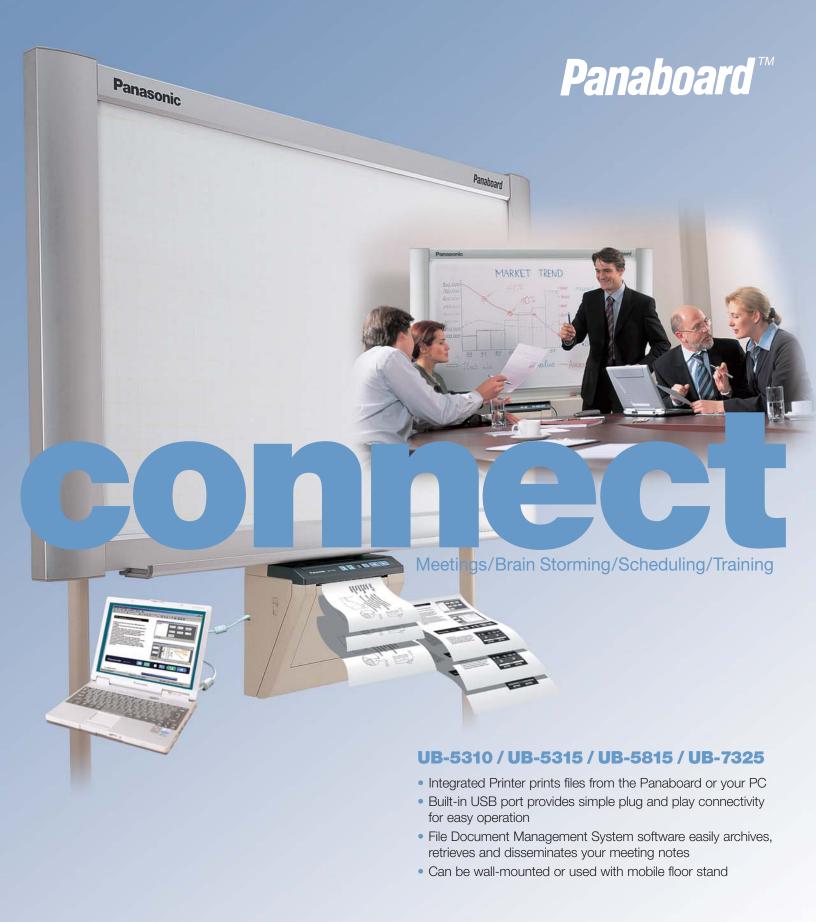

# Improves your Presentations and Meetings

## **Panasonic Document Management System**

Panasonic Panaboard UB-5310, UB-5315, UB-5815 and UB-7325 models come standard with Document Manager and Document Viewer utility software. Meeting content that appears on the Panaboard screen can become your meeting minutes with notes through the Document Viewer feature. Using Document Manager, you can quickly and easily file and distribute the meeting minutes by converting the file into any one of these common electronic file formats, BMP, TIFF, JPG, PNG and PDF. The scanned image is monochrome.

### **Printer Driver**

Panaboards can also work as a PC printer. If you need to print documents during a meeting, the Built-in Plug & Play USB port makes it easy to print out your documents right from the Panaboard.