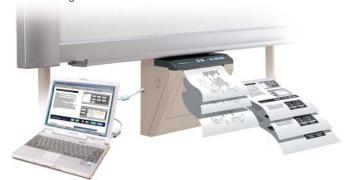

## **PC Interface**

## **Panasonic Document Management System**

Panasonic Panaboard UB-5310, UB-5315, UB-5815 and UB-7325 models come standard with Document Manager and Document Viewer utility software. Meeting content that appears on the Panaboard screen can become your meeting minutes with notes through the Document Viewer feature. Using Document Manager, you can quickly and easily file and distribute the meeting minutes by converting the file into any one of these common electronic file formats, BMP, TIFF, JPG, PNG and PDF. The scanned image is monochrome.

### **Printer Driver**

Panaboards can also work as a PC printer. If you need to print documents during a meeting, the Built-in Plug & Play USB port makes it easy to print out your documents right from the Panaboard.

## **TWAIN Driver**

With just one click, you can scan the image on the Panaboard screen as image data to your computer. You can also control the Panaboard operation right from your computer.

|                                                | UB-5310                                                                                                                                                                                       | UB-5315                              | <b>UB-5</b> 815                    | UB-7325                                                              |
|------------------------------------------------|-----------------------------------------------------------------------------------------------------------------------------------------------------------------------------------------------|--------------------------------------|------------------------------------|----------------------------------------------------------------------|
| GENERAL                                        |                                                                                                                                                                                               |                                      |                                    |                                                                      |
| Power Supply                                   | AC 100 - 120 V, 50/60 Hz                                                                                                                                                                      |                                      |                                    |                                                                      |
| Power Consumption                              | Operational 1.40 A (AC 100 - 120 V)<br>Standby 0.18 A (AC 100 - 120 V)                                                                                                                        |                                      |                                    | Operational 1.40 A (AC 100 - 120 V<br>Standby 0.2 A (AC 100 - 120 V) |
| Dimensions (H x W x D) (without stand)         | 56.7" x 54" x 9.2"                                                                                                                                                                            | 52.5" x 54" x 8.3"                   | 52.5" x 68.3" x 8.3"               | 55" x 65" x 10.4"                                                    |
| Weight (without stand)                         | 51 lbs.                                                                                                                                                                                       | 55 lbs.                              | 60 lbs.                            | 94 lbs                                                               |
| INPUT                                          |                                                                                                                                                                                               |                                      |                                    |                                                                      |
| Panel Dimensions (H x W)                       | 33.5" x 49.2"                                                                                                                                                                                 | 35.4" x 49.6"                        | 35.4" x 63.9"                      | 35.4" x 55.1"                                                        |
| Panel Surface                                  | 2 (endless type)                                                                                                                                                                              |                                      |                                    | 4 (endless type) Includes one non-glare screen for projectors        |
| Scanning System                                | Contact Image Sensors                                                                                                                                                                         |                                      |                                    |                                                                      |
| OUTPUT                                         |                                                                                                                                                                                               |                                      |                                    |                                                                      |
| Printing System                                | Thermal Type Fusion thermal transfer type                                                                                                                                                     |                                      |                                    |                                                                      |
| Copy Paper                                     | Thermal paper (Heat Sensitive Roll) Standard or recycled paper                                                                                                                                |                                      |                                    |                                                                      |
| Copy Paper Size                                | 8.5" x 98' (1/2" core) A4 or Letter                                                                                                                                                           |                                      |                                    |                                                                      |
| Copy Density                                   | 203 dpi                                                                                                                                                                                       |                                      |                                    |                                                                      |
| Copy Color                                     | Black                                                                                                                                                                                         |                                      |                                    |                                                                      |
| Copy Speed                                     | 15 seconds per sheet                                                                                                                                                                          |                                      |                                    |                                                                      |
| Continuous Copies                              | Up to 9                                                                                                                                                                                       |                                      |                                    |                                                                      |
| Contrast Adjustment                            | Two levels: Normal/Dark                                                                                                                                                                       |                                      |                                    |                                                                      |
| 2-Screen Compress Copying                      | Yes                                                                                                                                                                                           |                                      |                                    | No                                                                   |
| SYSTEM REQUIREMENTS                            |                                                                                                                                                                                               |                                      |                                    |                                                                      |
| Computer                                       | IBM® PC/AT or compatible machine with a CD-ROM drive                                                                                                                                          |                                      |                                    |                                                                      |
| CPU                                            | Pentium® II or higher processor                                                                                                                                                               |                                      |                                    |                                                                      |
| Interface                                      | USB 1.1                                                                                                                                                                                       |                                      |                                    |                                                                      |
| OS                                             | Windows® 98, Windows® Me, Windows® 2000, Windows® XP                                                                                                                                          |                                      |                                    |                                                                      |
| Memory                                         | Windows® 98/Me 64 MB or more<br>Windows® 2000 128 MB or more<br>Windows® WP 256 MB or more                                                                                                    |                                      |                                    |                                                                      |
| HDD                                            | At least 40 MB free space                                                                                                                                                                     |                                      |                                    |                                                                      |
| STANDARD ACCESSORIES                           |                                                                                                                                                                                               | At least 40 IVI                      | is free space                      |                                                                      |
| SIANDARD ACCESSORIES                           | Markara (One bleek                                                                                                                                                                            | and and blue) and Erosey Drinter Dri | ver Decument Manager and Decu      | mont Viouse Coffusers                                                |
|                                                | Markers (One black, red and blue) and Eraser, Printer Driver, Document Manager and Document Viewer Software  Thermal Paper Roll  Thermal Transfer Film (32.8') and 20 Letter Size Test Sheets |                                      |                                    |                                                                      |
| OPTIONAL ACCESSORIES                           | Пеша гарегнов                                                                                                                                                                                 | mema n                               | ansier Film (32.6) and 20 Letter 3 | ize lest offeets                                                     |
| Wall-mount Kit                                 |                                                                                                                                                                                               | Wall-mount kit is not required       |                                    | KX-B063                                                              |
| Stand                                          | UE-608005                                                                                                                                                                                     |                                      |                                    | KX-B061-A                                                            |
| OPTIONAL SUPPLIES                              |                                                                                                                                                                                               | OL-000000                            |                                    | 100-0001-70                                                          |
| Replacement Film                               | Standard                                                                                                                                                                                      |                                      | UG-6001 (Set of 2 rolls - 164' ea  | chl                                                                  |
| Markers                                        | KX-B031 (Set of 10 black), KX-B032 (Set of 10 red), KX-B033 (Set of 10 blue)                                                                                                                  |                                      |                                    |                                                                      |
| Frasers                                        | KX-B042 (Set of 6)                                                                                                                                                                            |                                      |                                    |                                                                      |
| Marker/Eraser Kit                              | KX-B035 (Contains 1 each black, red and blue markers and 1 eraser)                                                                                                                            |                                      |                                    |                                                                      |
| Microsoft and Windows are either registered to | rox-poss (Contains i each plack, led and plue markers and i elaser)                                                                                                                           |                                      |                                    |                                                                      |