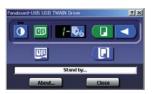

## **TWAIN Driver**

With just one click, you can scan the image on the Panaboard screen as image data to your computer. You can also control the Panaboard operation right from your computer.

|                                                | UB-5310                                                                                                                                                                                       | UB-5315                              | <b>UB-5</b> 815                    | UB-7325                                                              |
|------------------------------------------------|-----------------------------------------------------------------------------------------------------------------------------------------------------------------------------------------------|--------------------------------------|------------------------------------|----------------------------------------------------------------------|
| GENERAL                                        |                                                                                                                                                                                               |                                      |                                    |                                                                      |
| Power Supply                                   | AC 100 - 120 V, 50/60 Hz                                                                                                                                                                      |                                      |                                    |                                                                      |
| Power Consumption                              | Operational 1.40 A (AC 100 - 120 V)<br>Standby 0.18 A (AC 100 - 120 V)                                                                                                                        |                                      |                                    | Operational 1.40 A (AC 100 - 120 V<br>Standby 0.2 A (AC 100 - 120 V) |
| Dimensions (H x W x D) (without stand)         | 56.7" x 54" x 9.2"                                                                                                                                                                            | 52.5" x 54" x 8.3"                   | 52.5" x 68.3" x 8.3"               | 55" x 65" x 10.4"                                                    |
| Weight (without stand)                         | 51 lbs.                                                                                                                                                                                       | 55 lbs.                              | 60 lbs.                            | 94 lbs                                                               |
| INPUT                                          |                                                                                                                                                                                               |                                      |                                    |                                                                      |
| Panel Dimensions (H x W)                       | 33.5" x 49.2"                                                                                                                                                                                 | 35.4" x 49.6"                        | 35.4" x 63.9"                      | 35.4" x 55.1"                                                        |
| Panel Surface                                  | 2 (endless type)                                                                                                                                                                              |                                      |                                    | 4 (endless type) Includes one non-glare screen for projectors        |
| Scanning System                                | Contact Image Sensors                                                                                                                                                                         |                                      |                                    |                                                                      |
| OUTPUT                                         |                                                                                                                                                                                               |                                      |                                    |                                                                      |
| Printing System                                | Thermal Type Fusion thermal transfer type                                                                                                                                                     |                                      |                                    |                                                                      |
| Copy Paper                                     | Thermal paper (Heat Sensitive Roll) Standard or recycled paper                                                                                                                                |                                      |                                    |                                                                      |
| Copy Paper Size                                | 8.5" x 98' (1/2" core) A4 or Letter                                                                                                                                                           |                                      |                                    |                                                                      |
| Copy Density                                   | 203 dpi                                                                                                                                                                                       |                                      |                                    |                                                                      |
| Copy Color                                     | Black                                                                                                                                                                                         |                                      |                                    |                                                                      |
| Copy Speed                                     | 15 seconds per sheet                                                                                                                                                                          |                                      |                                    |                                                                      |
| Continuous Copies                              | Up to 9                                                                                                                                                                                       |                                      |                                    |                                                                      |
| Contrast Adjustment                            | Two levels: Normal/Dark                                                                                                                                                                       |                                      |                                    |                                                                      |
| 2-Screen Compress Copying                      | Yes                                                                                                                                                                                           |                                      |                                    | No                                                                   |
| SYSTEM REQUIREMENTS                            |                                                                                                                                                                                               |                                      |                                    |                                                                      |
| Computer                                       | IBM® PC/AT or compatible machine with a CD-ROM drive                                                                                                                                          |                                      |                                    |                                                                      |
| CPU                                            | Pentium® II or higher processor                                                                                                                                                               |                                      |                                    |                                                                      |
| Interface                                      | USB 1.1                                                                                                                                                                                       |                                      |                                    |                                                                      |
| OS                                             | Windows® 98, Windows® Me, Windows® 2000, Windows® XP                                                                                                                                          |                                      |                                    |                                                                      |
| Memory                                         | Windows® 98/Me 64 MB or more<br>Windows® 2000 128 MB or more<br>Windows® WP 256 MB or more                                                                                                    |                                      |                                    |                                                                      |
| HDD                                            | At least 40 MB free space                                                                                                                                                                     |                                      |                                    |                                                                      |
| STANDARD ACCESSORIES                           |                                                                                                                                                                                               | At least 40 IVI                      | is free space                      |                                                                      |
| SIANDARD ACCESSORIES                           | Markara (One bleek                                                                                                                                                                            | and and blue) and Erosey Drinter Dri | ver Decument Manager and Decu      | mont Viouse Coffusers                                                |
|                                                | Markers (One black, red and blue) and Eraser, Printer Driver, Document Manager and Document Viewer Software  Thermal Paper Roll  Thermal Transfer Film (32.8') and 20 Letter Size Test Sheets |                                      |                                    |                                                                      |
| OPTIONAL ACCESSORIES                           | Пеша гарегнов                                                                                                                                                                                 | mema n                               | ansier Film (32.6) and 20 Letter 3 | ize lest offeets                                                     |
| Wall-mount Kit                                 |                                                                                                                                                                                               | Wall-mount kit is not required       |                                    | KX-B063                                                              |
| Stand                                          | UE-608005                                                                                                                                                                                     |                                      |                                    | KX-B061-A                                                            |
| OPTIONAL SUPPLIES                              |                                                                                                                                                                                               | OL-000000                            |                                    | 100-0001-70                                                          |
| Replacement Film                               | Standard                                                                                                                                                                                      |                                      | UG-6001 (Set of 2 rolls - 164' ea  | chl                                                                  |
| Markers                                        | KX-B031 (Set of 10 black), KX-B032 (Set of 10 red), KX-B033 (Set of 10 blue)                                                                                                                  |                                      |                                    |                                                                      |
| Frasers                                        | KX-B042 (Set of 6)                                                                                                                                                                            |                                      |                                    |                                                                      |
| Marker/Eraser Kit                              | KX-B035 (Contains 1 each black, red and blue markers and 1 eraser)                                                                                                                            |                                      |                                    |                                                                      |
| Microsoft and Windows are either registered to | rox-poss (Contains i each plack, led and plue markers and i elaser)                                                                                                                           |                                      |                                    |                                                                      |