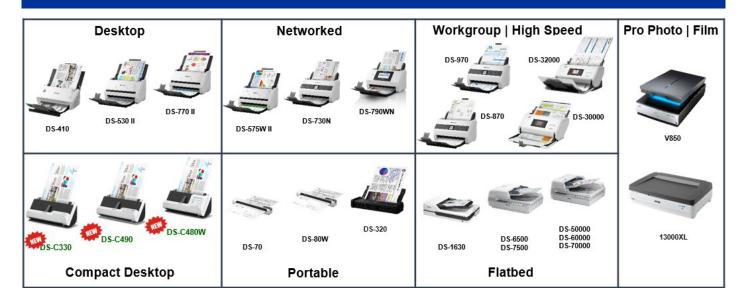

uarterly tor a rolling 12 months afternew reseller authorization. Sales are calculated beze-plupon MAP. \$2,500 total maximum payout per reseller, all locations combined. Must submit within 30 days of the end of the calendar quarter.\* TWAIN& ISIS drivers available with all DS-Series commercial document scanners except DS-70 and DS-80W. DS-70 and DS-80W come with TWAINA driver.

\*\*Based on letter-sized scans at 300 dpi. \*\*\*Based on letter-sized scans at 200 dpi

EPSON is a registered trademark of Seiko Epson Corporation. CapturePro is a service mark of Epson America, Inc. Terms, programs, promotions, volume discounts, specifications and SPIFFs are subject to

# 3-Year Warranty and TWAIN and ISIS Drivers Across the Portfolio\*



## **Commercial Scanners | For Every Common Workflow**



#### Contact us now to become a CapturePro Partner!

Scott Cahill 978.319.3908 Scott.Cahill@ea.epson.com

Bill Gates 408.803.2389 Bill.Gates@ea.epson.com



Epson America, Inc. | Confidential | April 2024