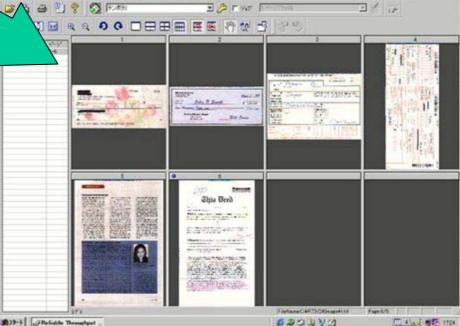

## **Color Automatic Cropping**

At one time batch scanning of various sized documents, smaller documents were often scanned at the wrong size. This is because the scanner could only scan at one size per batch. Automatic Cropping technology scans only the actual document size.

\*1:Please use the latest version of the ISIS driver or the TWAIN driver.

Various sized documents can be scanned effectively without individual paper size settings.

\* The scanning speed might be slower when this function is used.