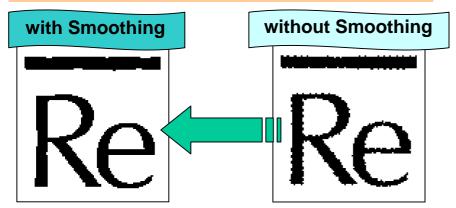

De-Skewing

Scanned images are skewed.

Traditional de-skew software may produce jagged edges, but Panasonic's Smoothing function makes characters' edges remain smooth and precise even after de-skew.

NAME OF THE PARTY OF THE PARTY